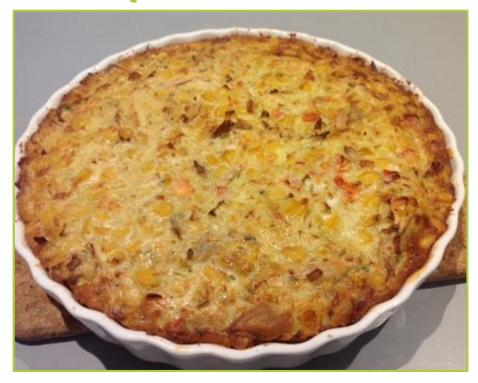

## **MAGIC QUICHE**

Category: Fish and meat

main courses

Created: on 2016-08-23 Qualified by: Supercook AUS

Suggested by: Sooz Total preparation time: 35

seconds

## **INGREDIENTS FOR 6 SERVES**

| 400 gram     | can corn kernels, drained                         |
|--------------|---------------------------------------------------|
| 200 gram     | cooked shredded chicken                           |
| 1            | tomato, diced                                     |
| 8            | basil leaves, chopped or (or 1/2 tsp dried basil) |
| 100 gram     | cheese, cubed                                     |
| 1            | onion                                             |
| 50 gram      | butter, soft                                      |
| 115 gram     | SR flour                                          |
| 4            | eggs                                              |
| 240 gram     | milk                                              |
|              | pepper, to taste                                  |
| 1/2 teaspoon | nutmeg                                            |