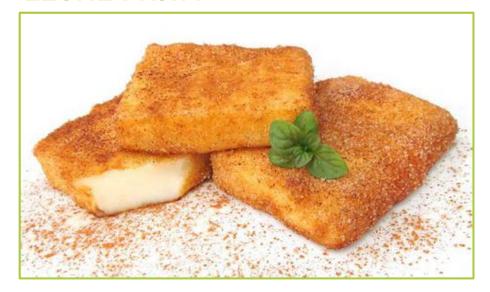

## **LECHE FRITA**

Category: Desserts

Additional information Sweets

Created: on 2015-09-26 Qualified by: Supercook PT Suggested by: beita Total preparation time: 13:08 Minutes

Suitable for machine:

- SUPERCOOK SC110
- Supercook SC250
- Supercook SC300
- Supercook SC350
- Supercook SC380
- Supercook SC400