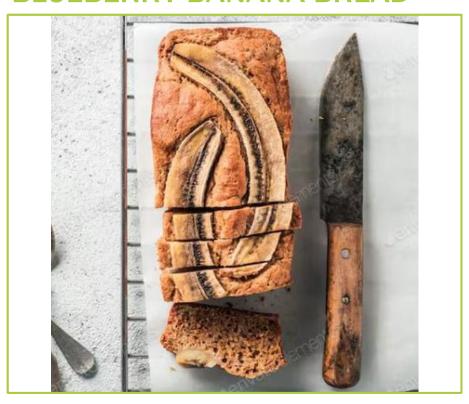

## **BLUEBERRY BANANA BREAD**

Category: Bakes and Confectionery

Created: on 2022-08-12 Qualified by: Supercook CL Suggested by: Kitchen

Center

Total preparation time:

02:30 Minutes

Suitable for machine:

- Supercook SC350
- Supercook SC400