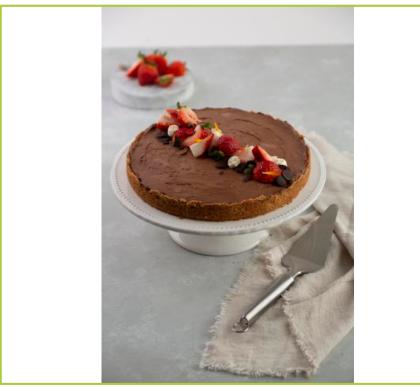

## **CHEESECAKE DE CHOCOLATE**

Category: Desserts

Created: on 2022-02-02 Qualified by: Supercook CL Suggested by: Kitchen Center Chile Total preparation time: 02:15 Minutes

Suitable for machine:

- Supercook SC350

## **INGREDIENTS**

| 200 gram        | chocolate in pieces                     |
|-----------------|-----------------------------------------|
| <b>250 gram</b> | chocolate cookies                       |
| <b>125 gram</b> | butter, chopped and at room temperature |
| 500 gram        | cream cheese                            |
| 80 gram         | sugar                                   |
| 2 teaspoon      | vanilla essence                         |
| <b>120 gram</b> | Heavy cream                             |
| <b>100 gram</b> | chocolate sticks                        |
| <b>100 gram</b> | strawberries to decorate                |
|                 |                                         |