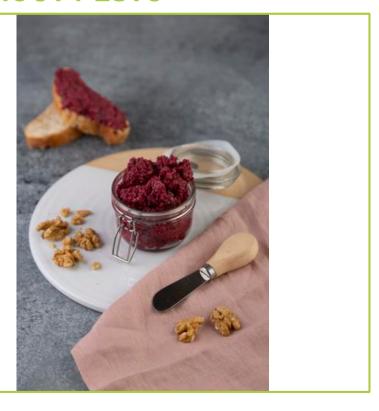

## **BEETROOT PESTO**

Category: Dressings

Created: on 2022-01-27 Qualified by: Supercook CL Suggested by: Kitchen

Center Chile

Total preparation time:

26:25 Minutes

Suitable for machine:

- Supercook SC350
- Supercook SC400

## **INGREDIENTS**

| E00 gram          | peeled and diced beetroot |
|-------------------|---------------------------|
| 500 grain         | peeled and diced beetroot |
| 3 clove           | garlic                    |
| 50 gram           | walnuts                   |
| 10                | basil leaves              |
| 1 pinch           | pepper                    |
| 80 milliliter     | olive oil                 |
| 1 tablespoon 15ml | lemon juice               |
| 1/2 teaspoon      | soy sauce                 |
|                   | salt to taste             |
|                   | water, hot                |