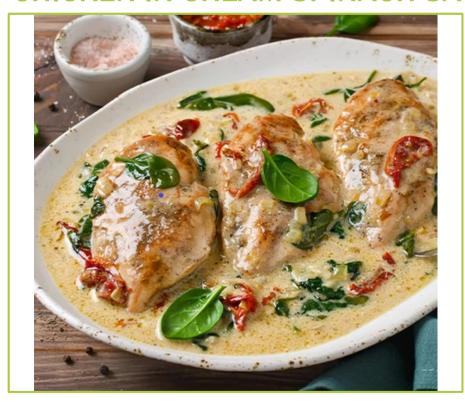

## **CHICKEN IN CREAM SPINACH SAUCE**

Category: Fish and meat

main courses

Created: on 2022-01-05 Qualified by: Supercook CL

Suggested by: Kitchen

Center

Total preparation time:

21:15 Minutes

## **INGREDIENTS FOR 4 SERVES**

| 800 gram        | chicken breast cut into 4x4 pieces |
|-----------------|------------------------------------|
| <b>100</b> gram | spinach                            |
| 1               | chopped leek or onion cut in 4     |
| 1 clove         | garlic                             |
| 30 milliliter   | olive oil                          |
| 40 gram         | butter chunks                      |
| 40 gram         | flour                              |
| 1 teaspoon      | nutmeg                             |
| 1               | chicken stock cube                 |
| 200 milliliter  | cream                              |
|                 | salt and pepper to taste           |
| 50 milliliter   | white wine                         |
| 50 milliliter   | water                              |