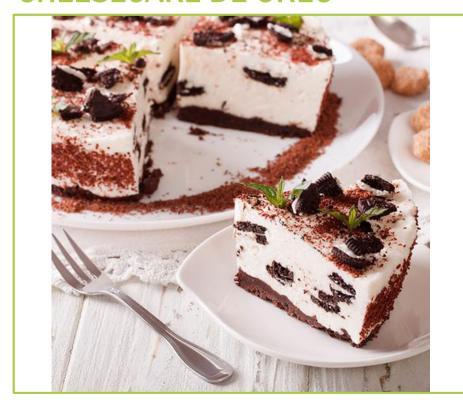

## **CHEESECAKE DE OREO**

Category: Bakes and

Confectionery

Created: on 2021-02-22 Qualified by: Supercook CL Suggested by: Kitchen

Center

Total preparation time:

01:55 Minutes

Suitable for machine:

## **INGREDIENTS FOR 0 SERVES**

| 250 gram        | chocolate cookies          |
|-----------------|----------------------------|
| 125             | butter                     |
| 2               | cream cheese               |
| <b>150</b> gram | Powdered sugar             |
| 3               | eggs                       |
| 200 gram        | Oreo cookies               |
| 50 gram         | flower sugar (to decorate) |