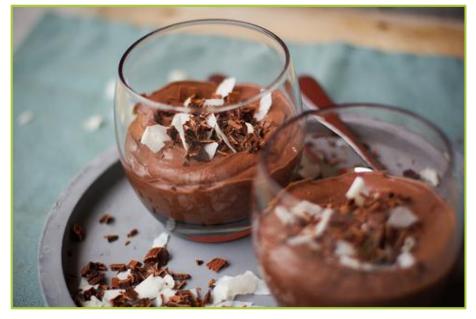

## **CREAMY DARK CHOCOLATE AND OREO**

Category: Desserts

Created: on 2021-01-04 Qualified by: Supercook CL Suggested by: Kitchen Center Total preparation time: 06:40 Minutes

Suitable for machine:

- Supercook SC250
- Supercook SC300
- Supercook SC350
- Supercook SC400

## **INGREDIENTS FOR 8 SERVES**

| 200 milliliter  | strong coffee          |
|-----------------|------------------------|
| 225 gram        | Chopped Dark Chocolate |
| <b>200 gram</b> | condensed milk         |
| 180 milliliter  | liquid cream           |
| <b>400 gram</b> | Oreo cookies           |
| 200 gram        | raspberries            |
|                 |                        |