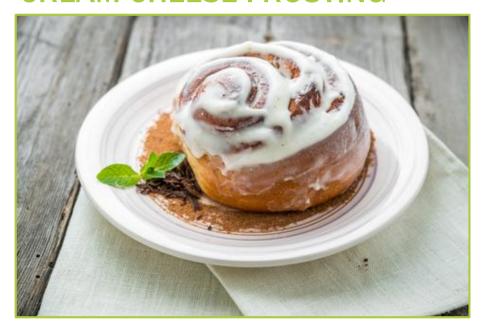

## **CREAM CHEESE FROSTING**

Category: Desserts

Created: on 2020-12-21 Qualified by: Supercook CL Suggested by: Kitchen

Center

Total preparation time:

01:30 Minutes

Suitable for machine:

- Supercook SC250
- Supercook SC300
- Supercook SC350
- Supercook SC380
- Supercook SC400