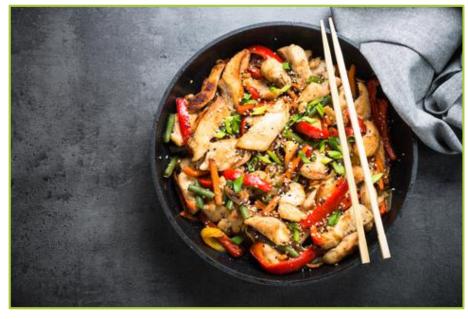

## **CHICKEN CHAPSUI**

Category: Fish and meat main courses

Created: on 2020-07-23 Suggested by: Kitchen Center Total preparation time: 11:10 Minutes

Suitable for machine:

- Supercook SC250
- Supercook SC300
- Supercook SC350
- Supercook SC380
- Supercook SC400

## **INGREDIENTS FOR 4 SERVES**

| 800 gram        | chicken breast in pieces (3x3 cm.) |
|-----------------|------------------------------------|
| 8 gram          | ginger peeled and cut in 4         |
| 1               | onion cut in quarter               |
| <b>100 gram</b> | bean sprouts                       |
| 1               | chopped chives                     |
| <b>100 gram</b> | mushrooms cut into quarters        |
| 100 gram        | Italian squash                     |
| 100 gram        | broccoli                           |
| 50 gram         | almonds                            |
| 50 gram         | flour                              |
| 80 milliliter   | soy sauce                          |
| 100 milliliter  | water                              |
| 50 milliliter   | oil                                |
|                 |                                    |