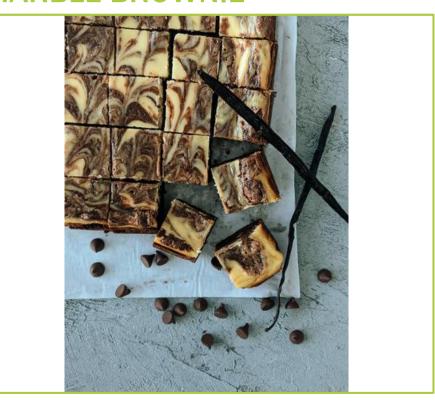

## MARBLE BROWNIE

Category: Bakes and Confectionery

Created: on 2020-07-01 Qualified by: Supercook CL Suggested by: Kitchen

Center

Total preparation time:

01:20 Minutes

Suitable for machine:

- Supercook SC250
- Supercook SC300
- Supercook SC350
- Supercook SC380
- Supercook SC400

## **INGREDIENTS FOR 12 SERVES**

| 220 gram        | white chocolate for topping (in small pieces) |
|-----------------|-----------------------------------------------|
| <b>100</b> gram | butter, room temperature                      |
| 50 gram         | flour                                         |
| 4               | eggs                                          |
| <b>100</b> gram | chopped walnuts                               |
| <b>100</b> gram | sugar                                         |
| 30 gram         | bitter cocoa powder                           |