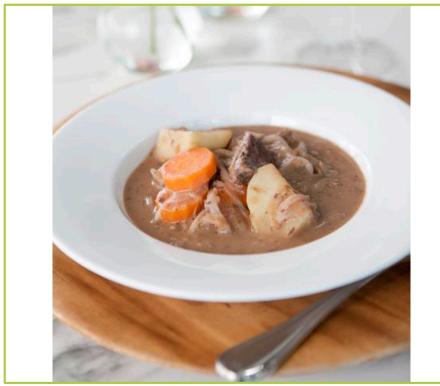

### **BEEF AND CREAM**

Category: Fish and meat main courses

Created: on 2019-01-30 Qualified by: Supercook CL Suggested by: Kitchen Center Total preparation time: 30:15 Minutes

Suitable for machine:

- Supercook SC250
- Supercook SC300
- Supercook SC350
- Supercook SC380
- Supercook SC400

#### **INGREDIENTS**

| 800 gram               | asiento o posta cortada en trozos de 3x4 |
|------------------------|------------------------------------------|
| 3 tablespoon 15ml      | flour                                    |
| 40 milliliter          | oil                                      |
| 1                      | onion cut in quarter                     |
| 2 clove                | garlic                                   |
| 200 gram               | fresh sliced mushrooms                   |
| 1/2 tablespoon<br>15ml | color chili pepper                       |
| 1/2 teaspoon           | tarragon                                 |
|                        | salt to taste                            |
| 1 teaspoon             | black ground pepper                      |
| 1 measuring cup        | chopped parsley                          |
| 100 milliliter         | white wine                               |
| 100 gram               | fresh cream                              |
| 10 milliliter          | lemon juice                              |
|                        |                                          |