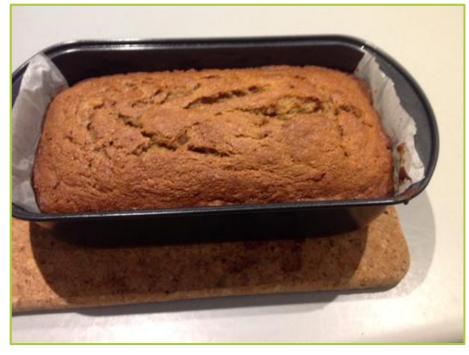

## **BANANA BREAD**

Category: Bakes and Confectionery

Created: on 2017-09-27 Qualified by: Supercook AUS Suggested by: Sooz Total preparation time: 63:30 Minutes

Suitable for machine:

- SUPERCOOK SC250
- Supercook SC300
- Supercook SC350
- Supercook SCTEST

#### **INGREDIENTS FOR 8 SERVES**

| 600 gram        | ripe bananas                                                              |
|-----------------|---------------------------------------------------------------------------|
| <b>125 gram</b> | butter, room temperature, cubed                                           |
| 175 gram        | brown sugar                                                               |
| 1 teaspoon      | vanilla extract                                                           |
| 2               | eggs                                                                      |
| 110 gram        | maple syrup or honey                                                      |
| 225 gram        | plain flour, sifted (with the baking powder, bicarb soda<br>and cinnamon) |
| 1 teaspoon      | baking powder                                                             |
| 1 teaspoon      | Bicarbonate of soda                                                       |
| 1 teaspoon      | ground cinnamon                                                           |
|                 |                                                                           |