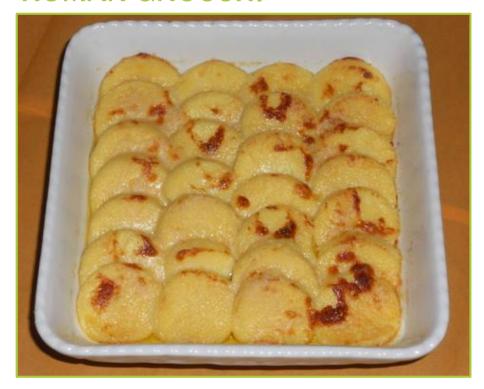

## **ROMAN GNOCCHI**

Category: Soups and Stocks

Additional information Traditional, Vegetarian

Created: on 2013-07-16 Qualified by: Supercook IT Suggested by: Supercook IT Total preparation time: 21:20 Minutes