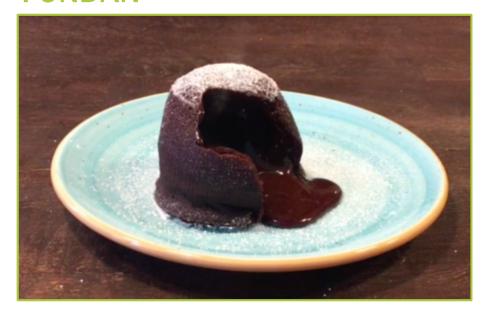

## **FONDAN**

Category: Mixed drinks

Created: on 2017-06-25 Qualified by: Supercook TR

Suggested by: madinaninmutfagi Total preparation time:

04:15 Minutes

## **INGREDIENTS FOR 12 SERVES**

| 400 gram       | dark chocolate                         |
|----------------|----------------------------------------|
| 360 gram       | butter                                 |
| 6 piece        | eggs                                   |
| 6 piece        | egg yolk                               |
| 120 gram       | sugar                                  |
| 100 gram       | flour                                  |
| 4 coffee spoon | cocoa powder                           |
|                | butter for greasing souffle containers |
|                | powdered sugar for decoration          |