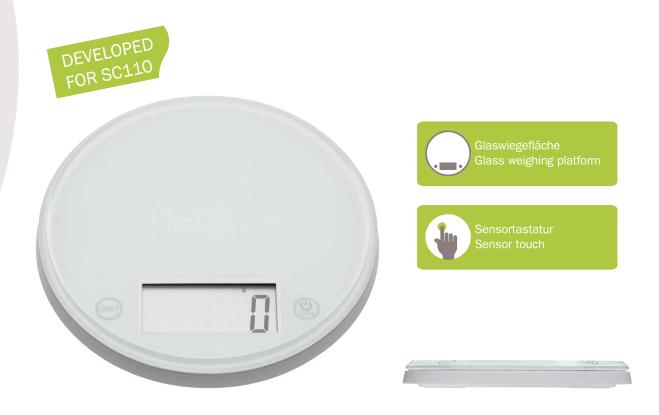

## Libra

Digital designer kitchen scale with satined weighing platform

## Technical details:

- Sensor touch operation
- Weight/volume weighing units:
   g, oz, ml, and fl oz
- Well readable LCD display
- Max. load: 5 kg or 5000 ml

- Division: accurate to 1 g / 1 ml
- Tare additive weighing function
- Energy-saving automatic switch off
- Battery level and overload indicator
- Battery and user manual included

## Logistics:

Item number 07655
Bar code 4004781076557
Weighing platform Ø 14.6 cm, height approx. 16 mm

Product weight approx. 355 g

Packaging unit (PU) 1
Dimensions (PU) 182,2 x 178 x 28 mm

Weight (PU) 450 g