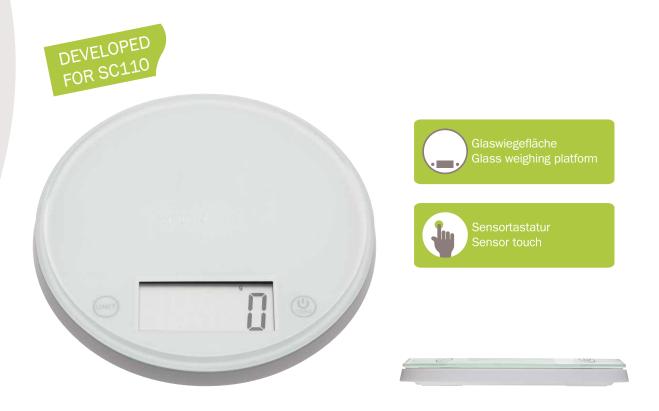

## Libra

Digital designer kitchen scale with satined weighing platform

## Technical details:

- Sensor touch operation
- Weight/volume weighing units:
   g, oz, ml, and fl oz
- Well readable LCD display
- Max. load: 5 kg or 5000 ml

- Division: accurate to 1 g / 1 ml
- Tare additive weighing function
- Energy-saving automatic switch off
- Battery level and overload indicator
- Battery and user manual included

## Logistik

Item number 07655
Bar code 4004781076557
Weighing platform Ø 14.6 cm, height approx. 16 mm
Product weight approx. 355 g

Packaging unit (PU)

Dimensions (PU) 182,2 x 178 x 28 mm

Weight (PU) 450 g